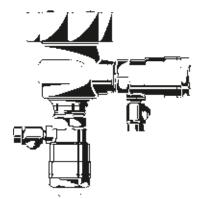

### **36** Where is a Reduced Pressure Zone Assembly used?

health hazard.

577

Reduced Pressure Zone Assemblies may be used on all direct connections which may be subject to backpressure or back-siphonage, and where there is the possibility of contamination by the material that does constitute a potential

# **43** What are typical applications for Reduced Pressure Zone Assemblies?

This type should be used whenever the non-potable source is more of a contaminant than a pollutant. Basically, they are applied as main line protection to protect the municipal water supply, but should also be used on branch line applications where non-potable fluid would constitute a health hazard, such as boiler feed lines, commercial garbage disposal systems, industrial boilers, etc.