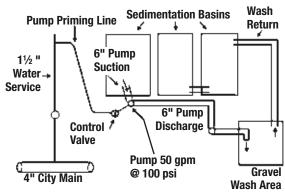

### **25** Are there any cases involving outside processing activities?

Yes, a case occurred in a gravel pit operation in Illinois. A pump was used in the processing operation supplying 100 lbs. pressure. Contaminated water was forced back through an unprotected "prime line" overcoming the city water pressure of 45 lbs. The contaminated water entered the city main and was channeled into a nearby bottling plant. This probably would have gone undetected except that personnel in the bottling plant noticed that the water was not only dirty but was warm. City officials were immediately called which led to the discovery of the reverse flow from the gravel pit operation.