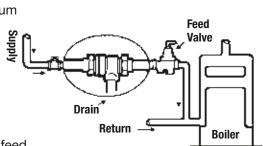

### **17** Are check valves approved for use on boiler feed lines?

Most jurisdictions require backflow protection on all boiler feed lines. Some will allow a backflow preventer with intermediate vent as minimum protection for residential boilers. A reduced pressure backflow preventer is generally required on commercial and compound boilers. However, low cost, continuous pressure backflow preventers are now available which will perform with maximum protection; thus check valves are not recommended.

#### **What are typical applications of Back**flow Preventer with Intermediate Vent?

For ½" and ¾" lines these devices are popularly used on boiler feed water supply lines, cattle drinking fountains, trailer park water supply connections and other similar low-flow applications. They will protect against both back-siphonage and backpressure and can be used under continuous pressure.

# **43** What are typical applications for Reduced Pressure Zone Assemblies?

This type should be used whenever the non-potable source is more of a contaminant than a pollutant. Basically, they are applied as main line protection to protect the municipal water supply, but should also be used on branch line applications where non-potable fluid would constitute a health hazard, such as boiler feed lines, commercial garbage disposal systems, industrial boilers, etc.