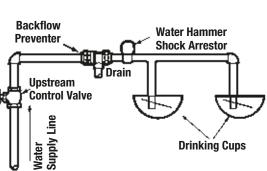

### **46** What is the benefit of a strainer preceding a backflow preventer?

A strainer will protect the check valves of a backflow preventer from fouling due to foreign matter and debris which may be flowing through the line. This not only protects the valve but eliminates nuisance fouling and subsequent maintenance and shutdown. The use of a strainer with a water pressure reducing valve has been an accepted practice for years. The amount of pressure drop attributed to the strainer is negligible and is far outweighed by the advantages provided by the strainer.

**Boiler Feed Lines** 

. Watts 909

Air Gap

Main

Strainer

Branch Line Applications

Tanl