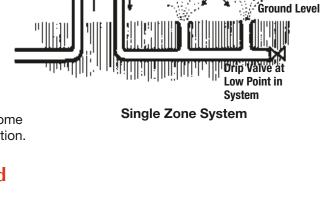

#### Can a Pressure Vacuum Breaker be used on a multi-zone lawn sprinkler system?

Yes. This type of vacuum breaker can be used under continuous pressure. Therefore, if properly installed, it will protect the potable water supply. The device shall be installed 12" above the highest sprinkler head.

Sprinkler Heads

Multi-Zone System

**Drip Valves** 

**Zone Control Valve** 

at Lowest Point

Sprinkler Heads

Anti-

Siphon

Vacuum |

Pressure Vacuum Breaker

Zone Shutoff Valve

Breaker