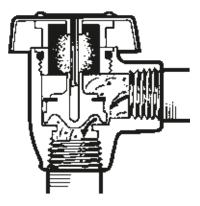

#### What is an Atmospheric Vacuum Breaker?

The most commonly used atmospheric anti-siphon vacuum breakers incorporate an atmospheric vent in combination with a check valve. Its operation depends on a supply of potable water to seal off the atmospheric vent, admitting the water to downstream equipment. If a negative pressure develops in the supply line, the loss of pressure permits the check valve to drop sealing the orifice while at the same time the vent opens admitting air to the system to break the vacuum.

Hose Bibb Vacuum Breaker Watts 8

Hose Bibb Vacuum Breaker for Frost-Proof Hydrants Watts NF8

Atmospheric Vacuum Breaker Watts 288A 3