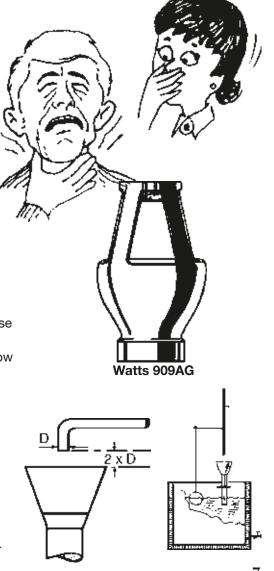

#### What is an Air Gap?

Air Gap is the physical separation of the potable and nonpotable system by an air space. The vertical distance between the supply pipe and the flood level rim should be two times the diameter of the supply pipe, but never less than 1". The air gap can be used on a direct or inlet connection and for all toxic substances.

#### Where is an Atmospheric Vacuum Breaker used?

Atmospheric Vacuum Breakers may be used only on connections to a non-potable system where the vacuum breaker is never subjected to backpressure and is installed on the discharge side of the last control valve. It must be installed above the usage point. It cannot be used under continuous pressure. (Also see No. 11)