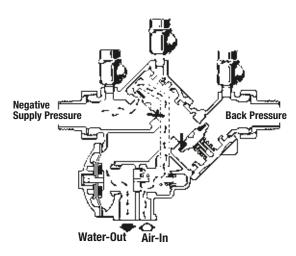

#### What is back-siphonage?

Back-siphonage is the reversal of normal flow in a system caused by a negative pressure (vacuum or partial vacuum) in the supply piping.

#### What is backpressure backflow?

Backpressure backflow is the reversal of normal flow ina system due to an increase in the downstream pressure above that of the supply pressure.

#### What is an Atmospheric Vacuum Breaker?

The most commonly used atmospheric anti-siphon vacuum breakers incorporate an atmospheric vent in combination with a check valve. Its operation depends on a supply of potable water to seal off the atmospheric vent, admitting the water to downstream equipment. If a negative pressure develops in the supply line, the loss of pressure permits the check valve to drop sealing the orifice while at the same time the vent opens admitting air to the system to break the vacuum.