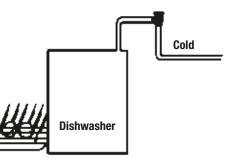

### What are typical applications for Atmospheric Vacuum Breakers?

Atmospheric Vacuum Breakers can be used on most inlet type water connections which are not subject to backpressure such as low inlet feeds to receptacles containing toxic and non-toxic substances, valve outlet or fixture with hose attachments, lawn sprinkler systems and commercial dishwashers.