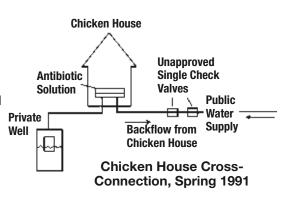

### 9 What recent case would reflect users being exposed to contamination of the water supply?

Chicken House Cross-Connection, Spring 1991. In response to a complaint from a customer on the Casa Water System (Perry County), a staff member of the Division of Engineering found that the water systems had been contaminated by backflow from chicken houses. The water system connected to the chicken houses included two single check valves in series for backflow prevention purposes. The water was being used to administer an antibiotic solution to the chickens.