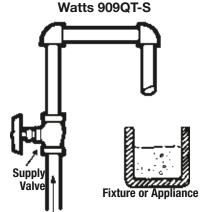

#### Where is a Pressure Vacuum Breaker used?

Pressure Vacuum Breakers may be used as protection for connections to all types of non-potable systems where the vacuum breakers are not subject to backpressure. These units may be used under continuous supply pressure. They must be installed above the usage point. (spill resistant models for indoor use are also available).

Watts 800M4QT