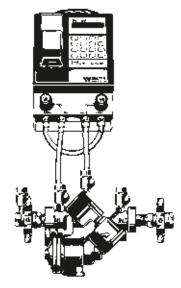

### **47** What would cause a Reduced Pressure Zone Assembly to leak?

Leakage from a backflow preventer is normally attributed to foreign matter lodging on the seating area of either the first or second check valve. Most times this can be corrected by simply flushing the valve which will dislodge any loose particles. It is, therefore, most important on new installations that the piping be thoroughly flushed before installing the unit. It should be remembered, however, that spillage does provide a "warning signal" that the valve is in need of maintenance.

#### Is periodic testing required for Reduced Pressure Zone Assemblies?

Yes, and this is to ensure that the valve is working properly and is a requirement of many states and cross connection control programs. Test cocks are provided on the valve for this purpose and manufacturers are required to furnish field testing information.