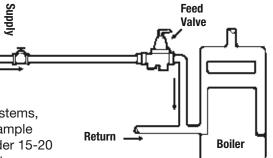

### What factors can cause abackpressure-backflow condition?

Back pressure-backflow is created whenever the downstream pressure exceeds the supply pressure which is possible in installations such as heating systems, elevated tanks, and pressure-producing systems. An example would be a hot water space-heating boiler operating under 15-20 lbs. pressure coincidental with a reduction of the city water supply below such pressure (or higher in most commercial boilers). As water tends to flow in the direction of least resistance, a backpressure-backflow condition would be created and the contaminated boiler water would flow into the potable water supply.

### **17** Are check valves approved for use on boiler feed lines?

Most jurisdictions require backflow protection on all boiler feed lines. Some will allow a backflow preventer with intermediate vent as minimum protection for residential boilers. A reduced pressure backflow preventer is generally required on commercial and compound boilers. However, low cost, continuous pressure backflow preventers are now available which will perform with maximum protection; thus check valves are not recommended.

#### **What are typical applications of Back**flow Preventer with Intermediate Vent?

For ½" and ¾" lines these devices are popularly used on boiler feed water supply lines, cattle drinking fountains, trailer park water supply connections and other similar low-flow applications. They will protect against both back-siphonage and backpressure and can be used under continuous pressure.

# **43** What are typical applications for Reduced Pressure Zone Assemblies?

This type should be used whenever the non-potable source is more of a contaminant than a pollutant. Basically, they are applied as main line protection to protect the municipal water supply, but should also be used on branch line applications where non-potable fluid would constitute a health hazard, such as boiler feed lines, commercial garbage disposal systems, industrial boilers, etc.