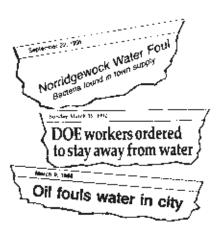

### 9 What recent case would reflect users being exposed to contamination of the water supply?

Chicken House Cross-Connection, Spring 1991. In response to a complaint from a customer on the Casa Water System (Perry County), a staff member of the Division of Engineering found that the water systems had been contaminated by backflow from chicken houses. The water system connected to the chicken houses included two single check valves in series for backflow prevention purposes. The water was being used to administer an antibiotic solution to the chickens.

## What other case reflects users being exposed to "contamination" of the water supply?

On or about the week of the 14th of May, 1991, a back-siphonage problem occurred. A local farmer reported the problem on his farm. He was filling a spray tank on his farm with water and 2-4-D. The wind kept blowing the fill hose away from the fill spout so he extended the hose down into the tank. As the tank filled, he went onto other duties. He went into the house for some reason and his wife told him that the water had become salty tasting. He immediately thought of the 2-4-D and went to the tank and it had began siphon-ing water from the tank. He told his wife not to use any more water. An artesian well, (free flow) was filling the tank. The artesian well also supplied water to the home through a storage tank and pump system. As the spray tank was filling, the pump in the house came on and created a pull on the well greater than the pressure at the well head. Consequently, as the pump was on, it was also pulling the 2-4-D and water from the spray tank.

### Are there any records of recent cases involving unprotected cross connections?

The startling fact is that cross connections continue to occur and there are documented cases involving reverse flow. For other cases, request folder F-SBN.