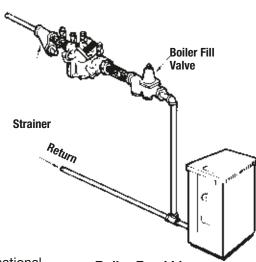

#### **What are typical applications of Back**flow Preventer with Intermediate Vent?

For ½" and ¾" lines these devices are popularly used on boiler feed water supply lines, cattle drinking fountains, trailer park water supply connections and other similar low-flow applications. They will protect against both back-siphonage and backpressure and can be used under continuous pressure.

### **46** What is the benefit of a strainer preceding a backflow preventer?

A strainer will protect the check valves of a backflow preventer from fouling due to foreign matter and debris which may be flowing through the line. This not only protects the valve but eliminates nuisance fouling and subsequent maintenance and shutdown. The use of a strainer with a water pressure reducing valve has been an accepted practice for years. The amount of pressure drop attributed to the strainer is negligible and is far outweighed by the advantages provided by the strainer.

**Boiler Feed Lines** 

. Watts 909

Air Gap

Main

Strainer

Branch Line Applications

Tanl