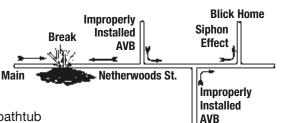

#### What other typical cases have been reported?

Unwanted Guests (Residents find parasites in tap water) Oct. 1991. Parasitical worms were found in the water at two homes after a malfunctioning lawn sprinkler coupled with a water main break sucked the nematodes into the water system.

The nematodes first showed up in the evening of Oct. 1 after the backflow prevention system on the privately owned underground sprinkler malfunctioned. When the water pressure dropped, the vacuum in the system sucked some water from the sprinkler into the city water.

A homeower found the worms swimming around in his bathtub when he started filling the tub for his child. He said he was appalled to find the critters, as well as rust and other debris in his water. "The only reason I noticed it is because I have children and was giving my kid a bath. If you have a screen on your faucet or you were taking a shower, you wouldn't see it."

The contractor who installed the sprinkler system didn't pull a city permit and used a "cheap" atmospheric vacuum breaker. When it malfunctioned, which was at the time of the water main break, the nematodes were pulled right in.