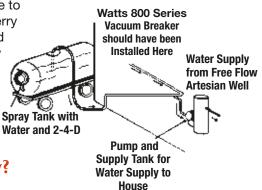

## What other case reflects users being exposed to "contamination" of the water supply?

On or about the week of the 14th of May, 1991, a back-siphonage problem occurred. A local farmer reported the problem on his farm. He was filling a spray tank on his farm with water and 2-4-D. The wind kept blowing the fill hose away from the fill spout so he extended the hose down into the tank. As the tank filled, he went onto other duties. He went into the house for some reason and his wife told him that the water had become salty tasting. He immediately thought of the 2-4-D and went to the tank and it had began siphon-ing water from the tank. He told his wife not to use any more water. An artesian well, (free flow) was filling the tank. The artesian well also supplied water to the home through a storage tank and pump system. As the spray tank was filling, the pump in the house came on and created a pull on the well greater than the pressure at the well head. Consequently, as the pump was on, it was also pulling the 2-4-D and water from the spray tank.