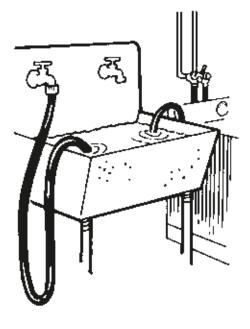

#### What is a cross connection?

A cross connection is a direct arrangement of a piping line which allows the potable water supply to be connected to a line which contains a contaminant. An example is the common garden hose attached to a sill cock with the end of the hose lying in a cesspool. Other examples are a garden hose attached to a service sink with the end of the hose submerged in a tub full of detergent, supply lines connected to bottom-fed tanks, supply lines to boilers.

### What is the most common form of a cross connection?

Ironically, the ordinary garden hose is the most common offender as it can be easily connected to the potable water supply and used for a variety of potentially dangerous applications.

### What is potentially dangerous about an unprotected sill cock?

The purpose of a sill cock is to permit easy attachment of a hose for outside watering purposes. However, a garden hose can be extremely hazardous because they are left submerged in swimming pools, lay in elevated locations (above the sill cock) watering shrubs, chemical sprayers are attached to hoses for weed-killing, etc.; and hoses are often left laying on the ground which may be contaminated with fertilizer, cesspools, and garden chemicals.