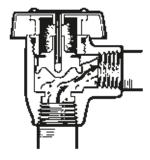

#### What is an Atmospheric Vacuum Breaker?

The most commonly used atmospheric anti-siphon vacuum breakers incorporate an atmospheric vent in combination with a check valve. Its operation depends on a supply of potable water to seal off the atmospheric vent, admitting the water to downstream equipment. If a negative pressure develops in the supply line, the loss of pressure permits the check valve to drop sealing the orifice while at the same time the vent opens admitting air to the system to break the vacuum.

#### Where is an Atmospheric Vacuum Breaker used?

Atmospheric Vacuum Breakers may be used only on connections to a non-potable system where the vacuum breaker is never subjected to backpressure and is installed on the discharge side of the last control valve. It must be installed above the usage point. It cannot be used under continuous pressure. (Also see No. 11)

### What are typical applications for Atmospheric Vacuum Breakers?

Atmospheric Vacuum Breakers can be used on most inlet type water connections which are not subject to backpressure such as low inlet feeds to receptacles containing toxic and non-toxic substances, valve outlet or fixture with hose attachments, lawn sprinkler systems and commercial dishwashers.