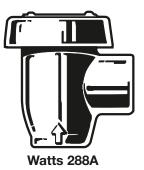

#### What is an Atmospheric Vacuum Breaker?

The most commonly used atmospheric anti-siphon vacuum breakers incorporate an atmospheric vent in combination with a check valve. Its operation depends on a supply of potable water to seal off the atmospheric vent, admitting the water to downstream equipment. If a negative pressure develops in the supply line, the loss of pressure permits the check valve to drop sealing the orifice while at the same time the vent opens admitting air to the system to break the vacuum.

Hose Bibb Vacuum Breaker Watts 8

Hose Bibb Vacuum Breaker for Frost-Proof Hydrants Watts NF8

Atmospheric Vacuum Breaker Watts 288A 3