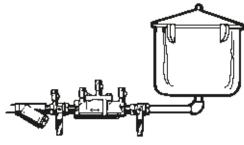

#### What is an Air Gap?

Air Gap is the physical separation of the potable and nonpotable system by an air space. The vertical distance between the supply pipe and the flood level rim should be two times the diameter of the supply pipe, but never less than 1". The air gap can be used on a direct or inlet connection and for all toxic substances.

#### What are typical applications for an Air Gap?

Because today's complex plumbing systems normally require continuous pressure, air gap applications are actually in the minority. It should be remembered, however, that whenever a piping terminates a suitable distance above a contaminant, this itself is actually an air gap. Air Gaps are frequently used on industrial processing applications, but care should be taken that subsequent alterations are not made to the piping which would result in a direct connection.