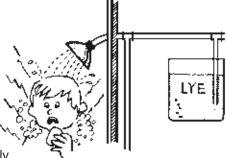

#### What recently reported cases occurred in a plant?

In addition to the case described in "No. 19", there are other reports but because of the possibility of litigation for pending cases, information can be difficult to obtain. However, in San Francisco, an industrial plant had a submerged water inlet supplying a lye vat. Immediately adjacent to this installation was the employee's shower room. Officials fortunately discovered the cross connection, but were alarmed that employees could potentially be bathing in water contaminated with lye from the vats.