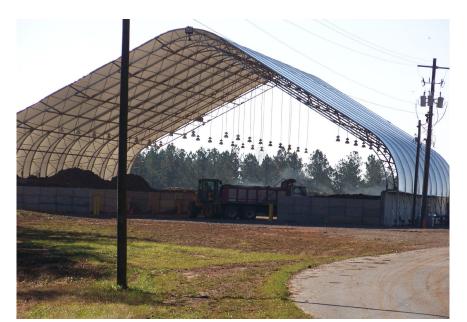

## Newnan Utilities Compost Facility

Hours of Operation Monday - Friday 7:30 a.m.- 4:30 p.m.

In 2007, Newnan Utilities proudly announced the implementation of a long-term, practical solution for bio-solid reuse with the development of a composting program. This responsible choice resulted in the creation of a soil additive byproduct that is used in landscape applications. Our state-of-the-art composting site provides an alternative solution to landfill dumping, solidifying our position of accountable environmental management.

The Benefits of Newnan Utilities' Compost Facility Include:

- Ease of entry and exit; completely paved for no rain delays
- Data collection system to provide a fast turnaround time for haulers
- Convenient location